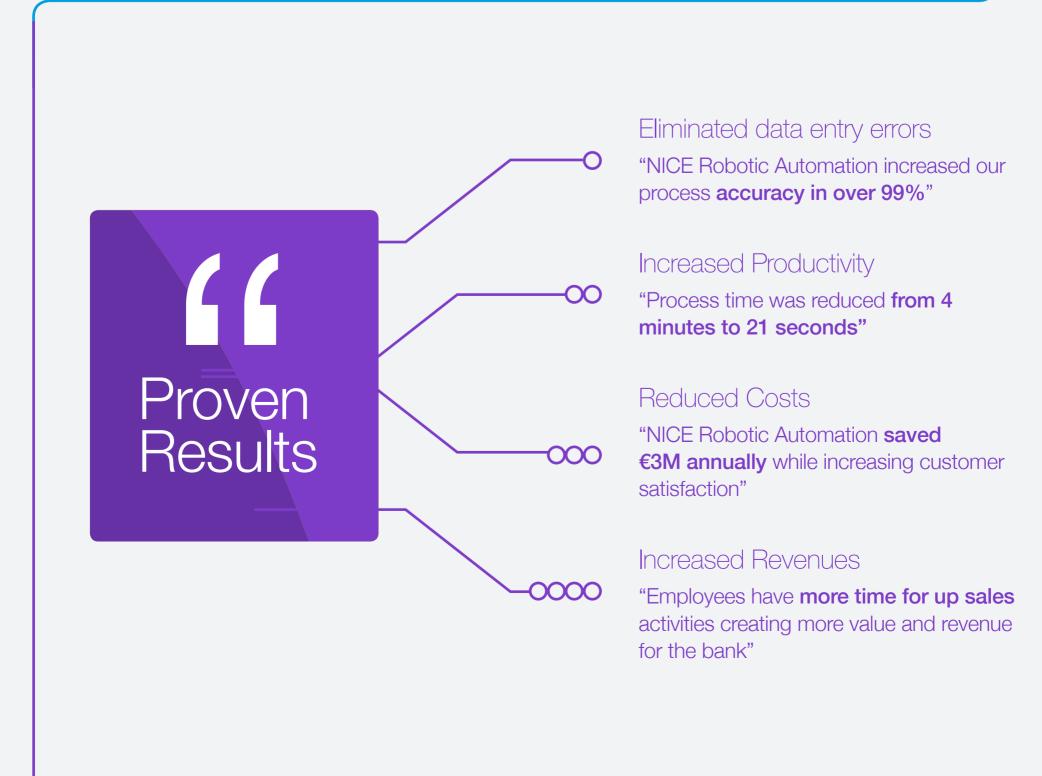

## Robotic Process Automation (RPA) Improve Processing Accuracy and Speed

While Reducing Costs



accurate RPA Alleviates Routine, Mouse Selection Field Entry Copy & Paste Repetitive Tasks Software robots transact with any IT application in the same way a human would, Log-in / Log out Screen Navigation Invocation & of Applications to perform rule based work Database Queries - Consistent - 4-5X faster than - Error-free employees - Fully compliant - Work 24/7 Predictable **Faster** - Scalable throughput - Cost reduction of up to 50% - More time to focus - Existing IT assets on high-value activities Low Cost

- Higher morale and

job satisfaction

leveraged to avoid

new investments



Happier

Employees