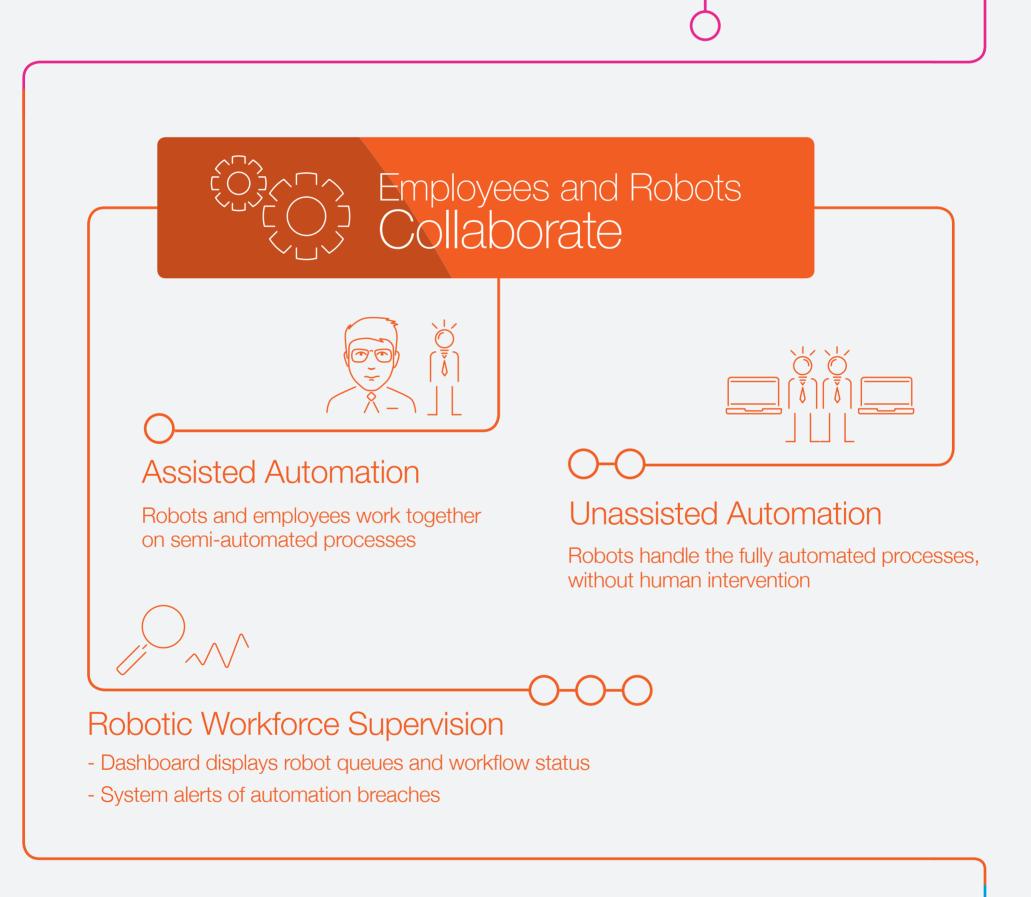

## Robotic Process Automation (RPA) Improve Processing Accuracy and Speed

While Reducing Costs



accurate RPA Alleviates Routine, Mouse Selection Field Entry Copy & Paste Repetitive Tasks Software robots transact with any IT application in the same way a human would, Log-in / Log out Screen Navigation Invocation & of Applications to perform rule based work Database Queries - Consistent - 4-5X faster than - Error-free employees - Fully compliant - Work 24/7 Predictable **Faster** - Scalable throughput - Cost reduction of up to 50% - More time to focus - Existing IT assets on high-value activities Low Cost

- Higher morale and

job satisfaction

leveraged to avoid

new investments



Happier

Employees