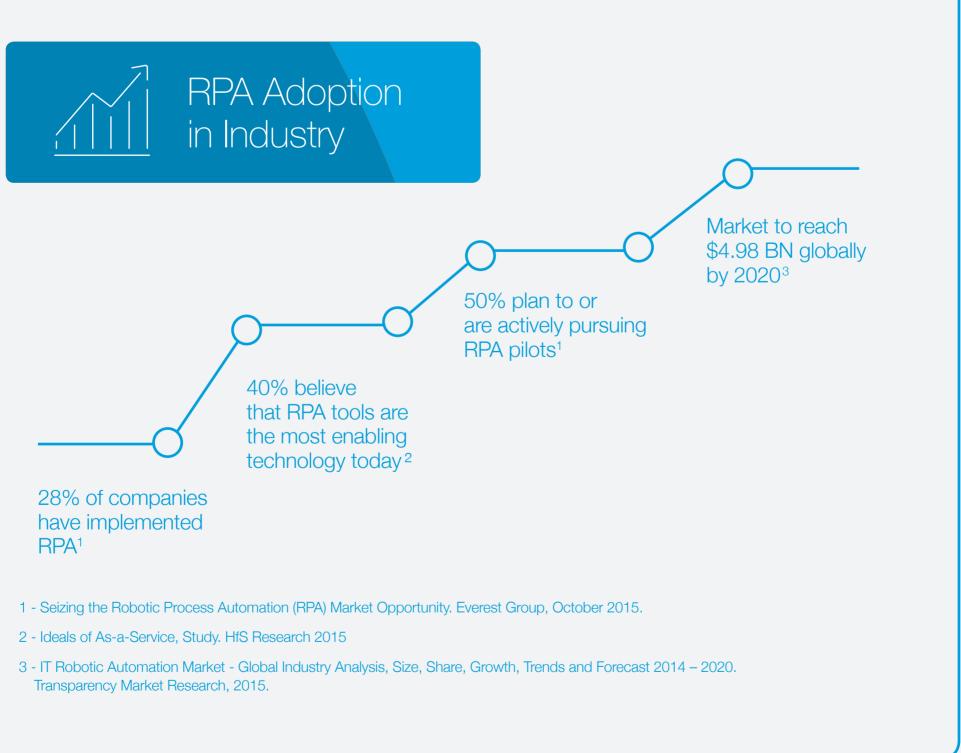

## Robotic Process Automation (RPA) Improve Processing Accuracy and Speed

While Reducing Costs



accurate RPA Alleviates Routine, Mouse Selection Field Entry Copy & Paste Repetitive Tasks Software robots transact with any IT application in the same way a human would, Log-in / Log out Screen Navigation Invocation & of Applications to perform rule based work Database Queries - Consistent - 4-5X faster than - Error-free employees - Fully compliant - Work 24/7 Predictable **Faster** - Scalable throughput - Cost reduction of up to 50% - More time to focus - Existing IT assets on high-value activities Low Cost

- Higher morale and

job satisfaction

leveraged to avoid

new investments



Happier

Employees