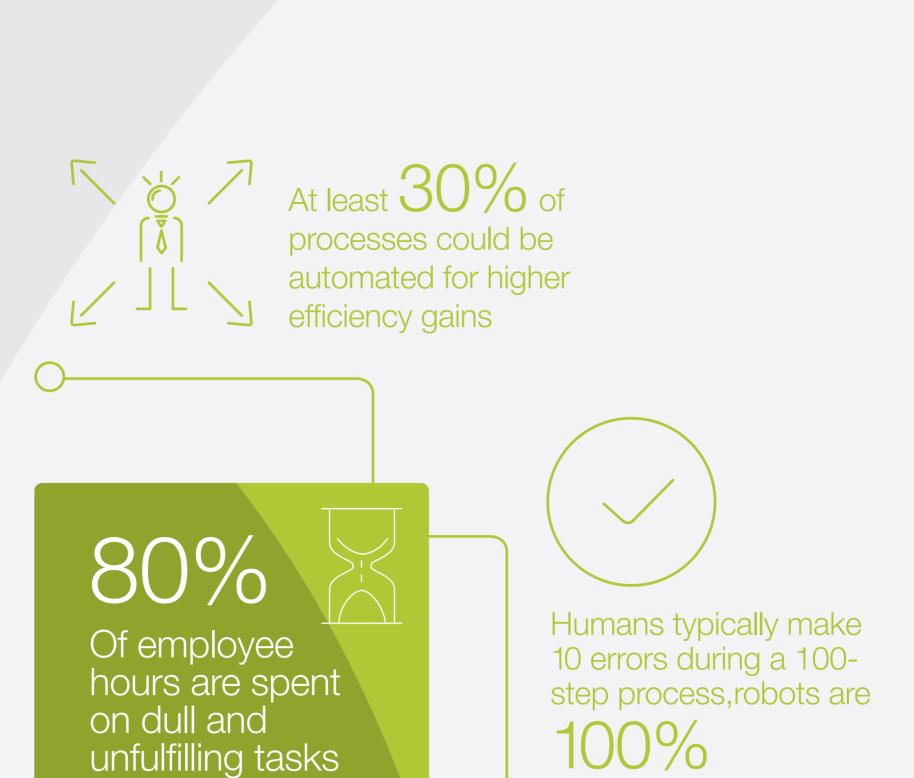

## Robotic Process Automation (RPA) Improve Processing Accuracy and Speed

While Reducing Costs



accurate RPA Alleviates Routine, Mouse Selection Field Entry Copy & Paste Repetitive Tasks Software robots transact with any IT application in the same way a human would, Log-in / Log out Screen Navigation Invocation & of Applications to perform rule based work Database Queries - Consistent - 4-5X faster than - Error-free employees - Fully compliant - Work 24/7 Predictable **Faster** - Scalable throughput - Cost reduction of up to 50% - More time to focus - Existing IT assets on high-value activities Low Cost

- Higher morale and

job satisfaction

leveraged to avoid

new investments



Happier

Employees