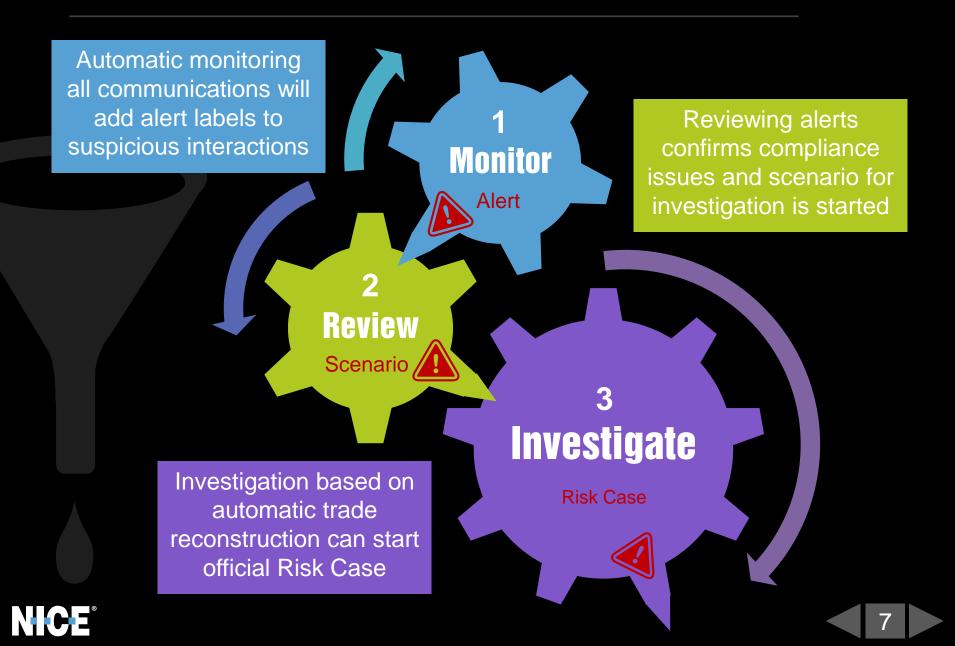

## **COMPLETE PROCESS FOR SURVEILLANCE**

## THE NICE APPROACH FOR SURVEILLANCE

#### AGGREGATE

> ANAL

Connect to all communication vaults

Index and analyze all interactions

Review alerts and start investigations