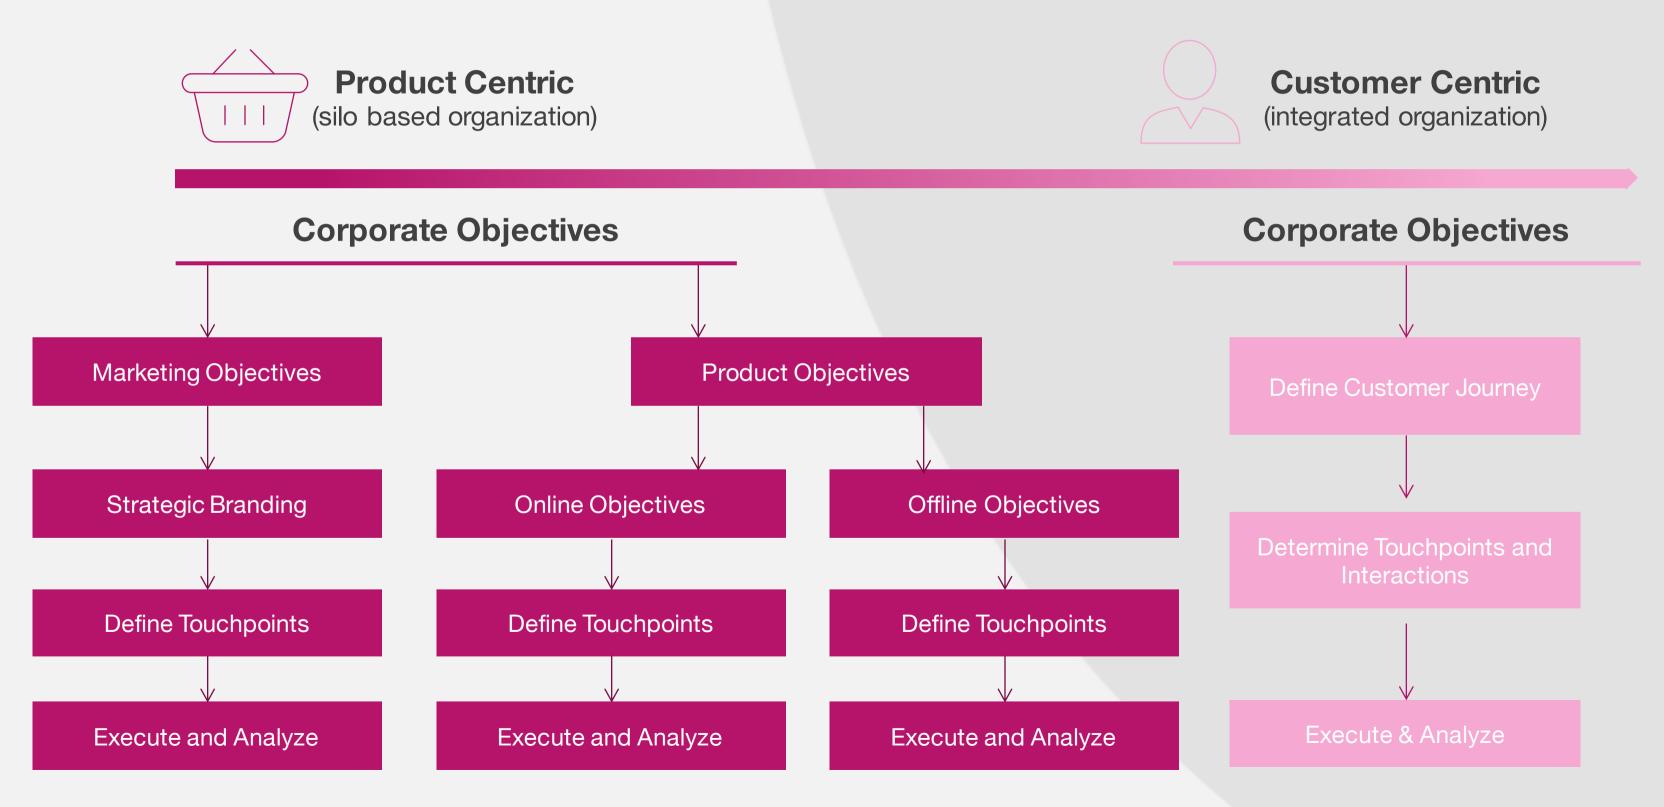

## Most successes made from customer journeys require an evolution towards customer centricity

### Everyone perceives and executes CX differently