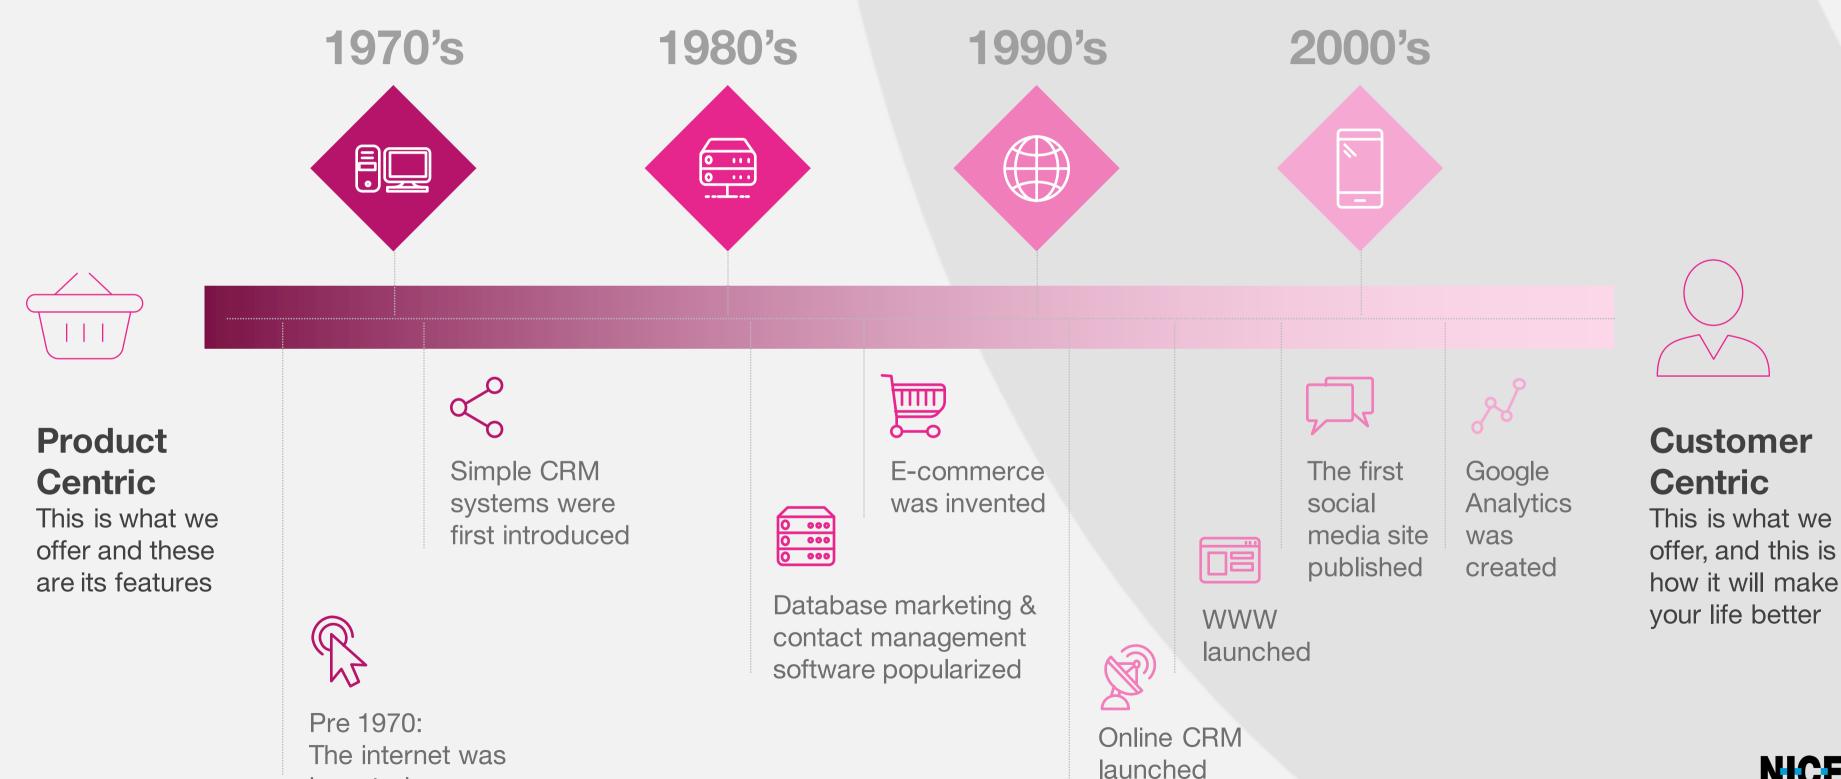

### Technology enables enterprises to better focus on customer needs

invented

## Most successes made from customer journeys require an evolution towards customer centricity