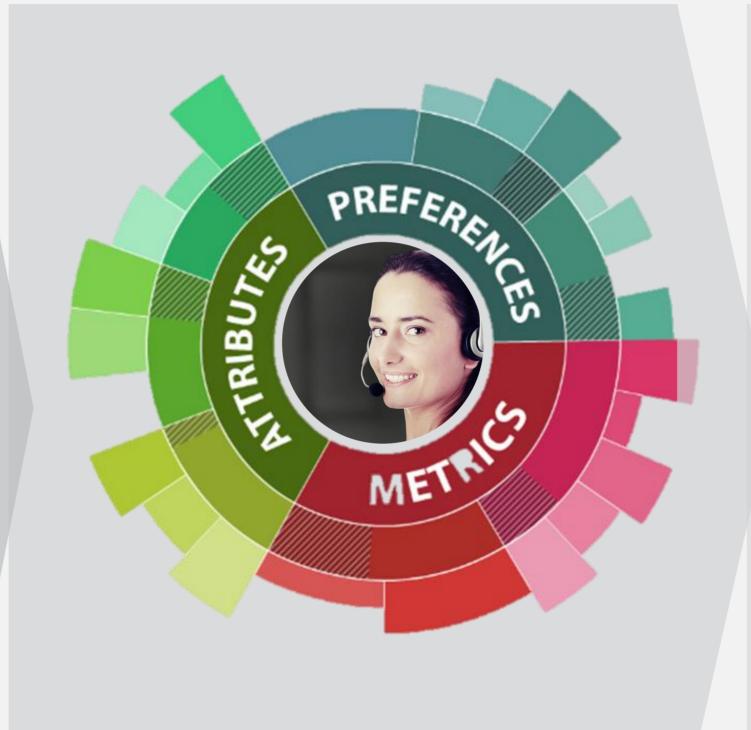

## Employee Persona M.A.P.

ADAPT all processes around the employee to empower and drive better performance

# CREATE COMPREHENSIVE PROFILE BASED ON:

#### METRICS

- AHT
- FCR
- CSAT
- Adherence

#### ATTRIBUTES

- Knowledgeable
- Proactive
- Empathetic
- Patient
- Influential

#### PREFERENCES

- Morning person
- Tech savvy
- Promotion to specialist
- Work from home

### **Employee Persona M.A.P**